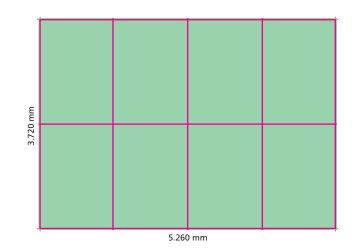

## 40/1 superposter billboard (8-sheets)

poster size:

5.260 x 3.720 mm



## Please supply printing data as follows:

| data:          | Adobe InDesign, Illustrator or PDF (Version 1.4/Acrobat 5 or higher)<br>(Of course we are able to process data from any other type of file) |
|----------------|---------------------------------------------------------------------------------------------------------------------------------------------|
| document size: | we recommend 876,66 x 620 mm plus 3 mm bleed<br>(or other document size in consideration of width-to-height ratio and resolution)           |
| resolution:    | min. 450dpi by 100% positioning of picture data in recommended document size                                                                |
| colour mode:   | CMYK / colour space ISO Coated v2